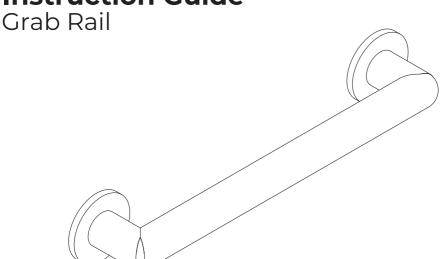

## **Instruction Guide**



v1-010324

## IMPORTANT INFORMATION

Before Installing please identify that you have all the kit parts as listed below.

Proper fitting of this item is extremely important.

This is suitable for **DIY** fitments however if the necessary tools and expertise are not available, we would recommend installation by a qualified tradesperson.

Ensure your wall is in sound condition prior to fitting.

The screws provided are for wood only or for use with suitable plastic wall plugs.

Ensure that no hidden pipes or cables will interfere when installing.

Ensure that **eye protection** is worn throughout the installation.



## Kit Parts Included











## Tools for installation











Grab Rail

Pencil

4.5<sub>mm</sub> Drill bit

Measuring