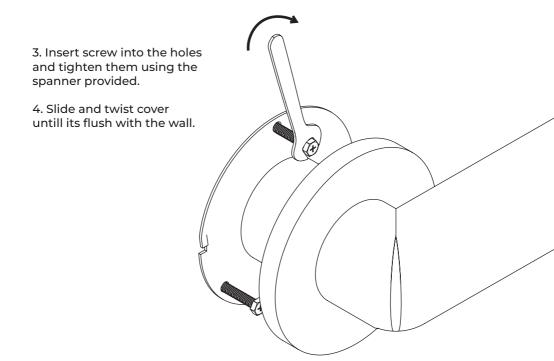

## Tools for installation

Grab Rail

Pencil

4.5<sub>mm</sub> Drill bit

Measuring