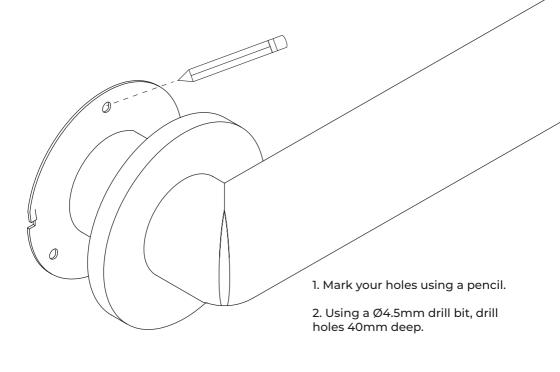

## Tools for installation

Grab Rail

Pencil

4.5<sub>mm</sub> Drill bit

Measuring